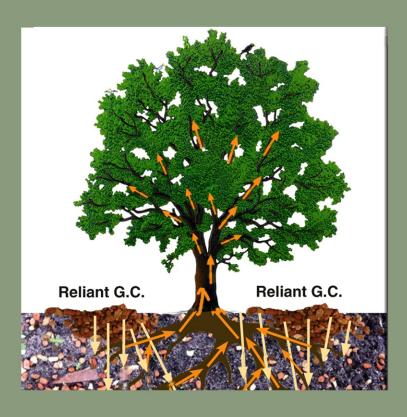

## Reliant Granular Controlled Release Phosphite 28g

Reliant Granular delivers Phosphite in a controlled release form.

For Beech Leaf Disease Prevention

## **Demonstrated Phosphite Plant Health Benefits**

- Controlled release granule provides continuous "constant loading of P03" release of phosphite to trees.
- Apply anytime Spring, Summer, Fall and even in Winter.
- Three months of release by rainfall only.
- · Will not leach out.
- Stimulates the trees immune system to manage pathogenic attack.
- Easy to apply.
- No phyto toxicity.
- Proven performance in many crops and applications.

Use rates of 4oz to 6oz per DBH

Quest Products 23611 Linwood Road Linwood, Kansas 66052 Tel: 785-542-2577 Fax: 913-301-3971 www.QuestProducst.us