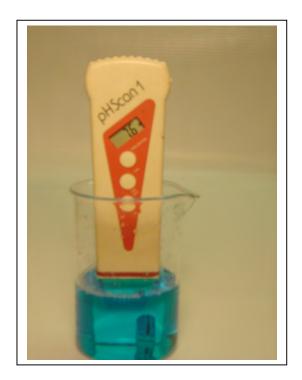

Acidifier – Lowers tank pH from 7.6 to 5.0 and holds pH at that level even with other tank additives

With Influence Spray Aide

Without Influence