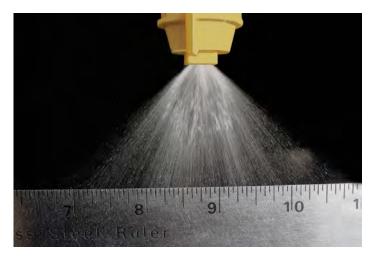

# **Influence Spray Aide**

Drift Control - Formulation additives reduce "off target" driftable fines below 50 microns and chemical trespass by as much as 50% from flat fan spray nozzles. Keeping the spray droplets in a more uniform size and getting them on target.

### **Without Influence**