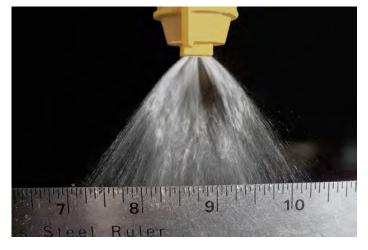

# **Influence Spray Aide**

Drift Control - Formulation additives reduce "off target" driftable fines below 50 microns and chemical trespass by as much as 50% from flat fan spray nozzles. Keeping the spray droplets in a more uniform size and getting them on target.

## With Influence Spray Aide

Note great reduction of driftable off target fines.

11712 230<sup>th</sup> St Linwood, Kansas 66052 Phone 785-542-2577 Fax 785-542-2531 <u>www.questproducts.us</u>