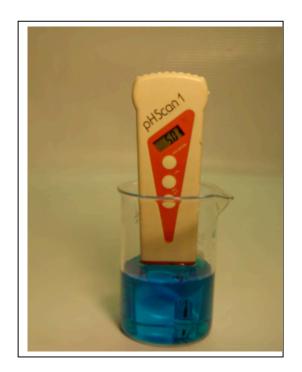

Acidifier – Lowers tank pH from 7.6 to 5.0 and holds pH at that level even with other tank additives

With Influence Spray Aide

Without Influence